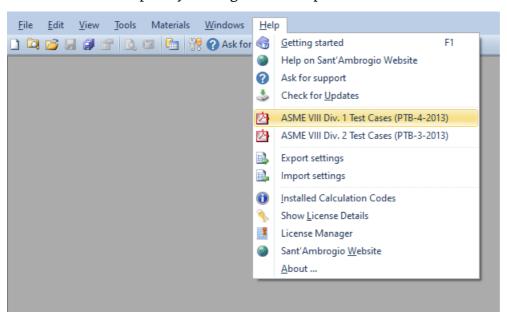

In NextGen we make available the calculation reports of the test cases of ASME VIII PTB-3 and PTB-4, at the latest available version.

You can access the report by clicking on the "Help" button in the NextGen menu:

By selecting the cases of Division 1 or Division 2, a folder containing the reports is opened:

To access the report made with a previous version of NextGen, you can repeat the procedure using the desired version of NextGen.