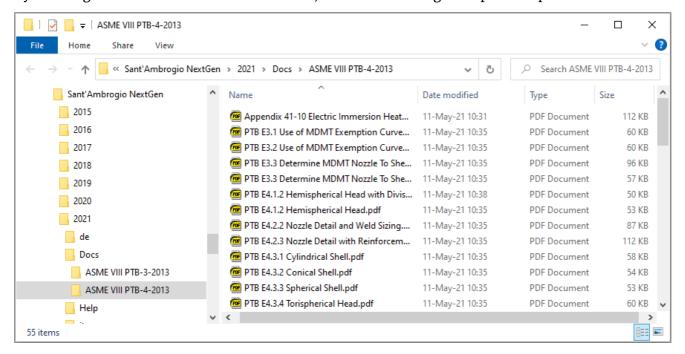

By selecting the cases of Division 1 or Division 2, a folder containing the reports is opened:

To access the report made with a previous version of NextGen, you can repeat the procedure using the desired version of NextGen.