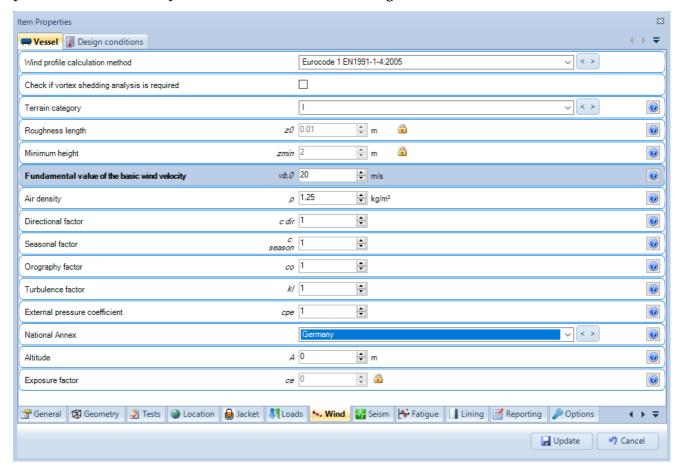

Latest update: 20 set 2021

The EN1991-1-4 standard for the calculation of the wind pressure on structures allows the personalization of some parameters and formulas according to the information in National Annexes.

You can choose from the following options:

- Generic
- Austria
- Belgium
- Czech Republic
- Finland
- France
- Germany
- Netherlands
- United Kingdom
- Slovakia
- Ireland

- Poland
- Slovenia
- Greece
- Romania

For the National Annexes of United Kingdom and Ireland, it is necessary to unlock and manually input, according to the requirements of the standar, the value of "Exposure factor".